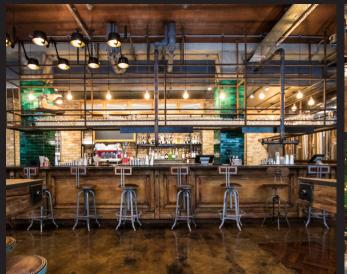

Located on Worship Street, Long Arm Brewery & Tap Room is a quirky, Americana-themed venue in the heart of the City.

Long Arm operates an in-house brewery where all the beer is served fresh from tank to glass, providing the perfect backdrop for your private sport viewing, team lunch or drinks party.