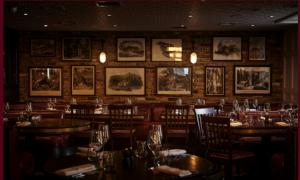

### JUGGED HARE

Opposite Barbican, The Jugged Hare prides itself on full flavours, innovative ideas and perfectly executed dishes. A focus on traditional and quality seasonal British ingredients and an extensive, expertly sourced wine list, makes this handsome gastro pub a gamechanging event spot.

| SPACE                 | 1       | Ħ                                | AREA INFO                             |
|-----------------------|---------|----------------------------------|---------------------------------------|
| Josephine             | 6       | 4                                | Private room                          |
| Room Gourmet          | 0       | 5                                | Semi-                                 |
| Booths<br>Bar Barrels | -<br>20 | 3<br>High<br>stools<br>avaflable | private<br>Front Bar Area<br>of Venue |
| Full Venue            | 220     | 113                              | Private hire                          |