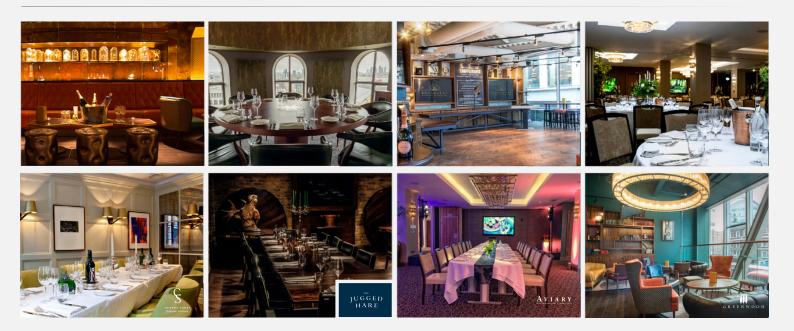

# PRIVATE ROOMS

Explore our exclusive dining rooms across our venue collection, perfect for any special event. Whether you visit The Cupola at Wagtail, offering unbeatable 360-degree views of London's most famous landmarks, Soda Room at Botanist Broadgate Circle featuring a private bar and event space, or the Royal London Suites at Aviary providing a flexible setting for large occasions. Our private dining rooms cater to every occasion with sophistication and style.

### SEMI-PRIVATE SPACES

REDWOOD

BURDOCK

We have a variety of adaptable, semi-private spaces that are the perfect setting for any occasion. Whether it's a party or business function, your event will be nicely enclosed whilst still connected to the buzz of the venue.