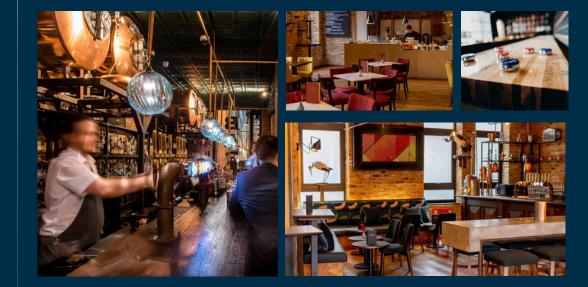

# B R O A D L E A F

Located near Bishopsgate on Old Broad Street, Broadleaf is the unique destination at the heart of the City.

Whether it's a private event, team lunch or drinks party, our event spaces and package options will be sure to wow your guests.

| SPACE         | <b></b> | ¥   | AREA INFO                                                          |
|---------------|---------|-----|--------------------------------------------------------------------|
| Full venue    | 250     | 100 | Stand-alone sound system                                           |
| The Lounge    | 120     | 50  | Private bar,<br>stand-alone sound system,<br>includes shuffleboard |
| The Banquette | 60      | 20  | Semi-private                                                       |
| The Hub       | 40      | 18  | Semi-private                                                       |