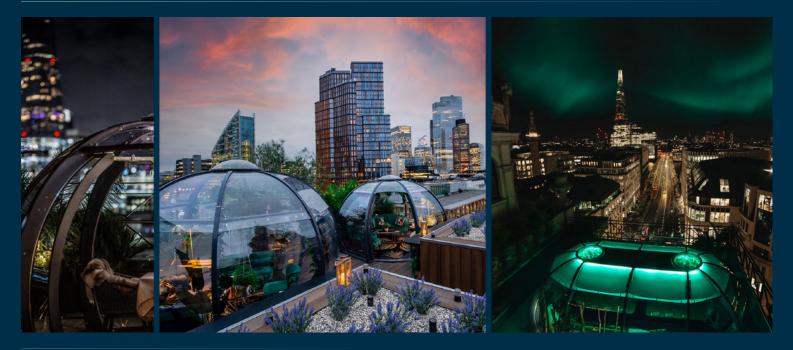

# TERRACES

Bask in the summer sun at our captivating Rooftop venues, offering stunning views of London's iconic cityscape & skyline. Whether you're planning an intimate evening, a lively summer party, or a larger private celebration, our summer terraces provide the perfect setting for all. Elevate your private and corporate events, as they serve a picturesque backdrop for a unique summer affair.

A V I A R Y

Escape to the Winter Skies in our enchanting Rooftop venues adorned with magical Igloos, whether you seek an intimate dinner, a joyous gathering, or an unforgettable celebration. Elevate your private and corporate events during the festive season on our rooftop terrace, providing a picturesque backdrop for a one-of-a-kind winter affair, amongst the breath-taking views of London's iconic cityscape and skyline.