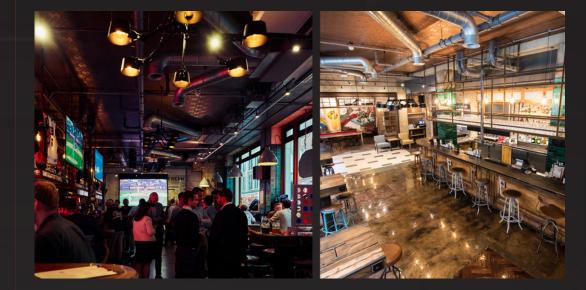

#### P PARKING

Vallie parking 1 Fore St Ave, Barbican, London, EC2Y 5EJ

Located on Worship Street, Long Arm Pub & Brewery is a quirky, Americana-themed venue in the heart of the City.

Long Arm operates an in-house brewery where all the beer is served fresh from tank to glass, providing the perfect backdrop for your private sport viewing, team lunch or drinks party.

| SPACE        | <u> </u> | Ħ  | AREA INFO                                               |
|--------------|----------|----|---------------------------------------------------------|
| Full venue   | 150      | 60 | Stand-alone sound system,<br>private bar, micro-brewery |
| Bison Lounge | 60       | 20 | Semi-private                                            |

020 3873 4065 20-26 Worship Street, London, C2A 2DX

**O** TUBE STATIONS

Old Street / Moorgate / Liverpool Street