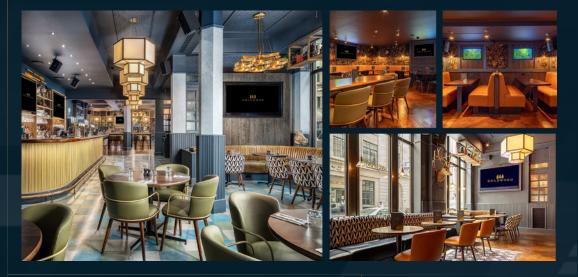

### MARLOWE

Nestled between Shoreditch and the Square Mile, a part of London that pays homage to the vibrant history and diversity of this great city. Marlowe Bar & Restaurant is a place where history, culture, food, drink and friends come together to create a memorable experience. Operating across two floors of London's famous Montcalm East hotel, Marlowe delivers the idyllic setting for any and all occasions.

| SPACE                    | 1   | Ŧ   | AREA INFO      |
|--------------------------|-----|-----|----------------|
| Ground Floor Café & Bar  | 80  | 65  | Semi-private   |
| First Floor Restaurant   | 60  | 36  | Dining         |
| First Floor Bar          | 30  | 25  | Semi-private   |
| First Floor Mezzanine    | 70  | 30  | Semi-private   |
| First Floor Exclusive    | 150 | 100 | Private        |
| Pixel                    | 30  | 24  | Function room  |
| Focal                    | 15  | 12  | Function room  |
| Pixel & Focal            | 45  | 36  | Function rooms |
| Aperture                 | 110 | 96  | Function room  |
| Aperture & Focal         | 125 | 108 | Function rooms |
| Aperture & Focal & Pixel | 160 | 150 | Function rooms |
| Exposure                 | 30  | 24  | Function room  |
| Whole 2nd Floor          | 250 | 150 | Private        |

#### 020 8161 0442

Montcalm East, 151-157 City Rd, London, EC1V 1JH

 $\mathbf{\Theta}^{\mathsf{Tube stations}}$ 

Old Street