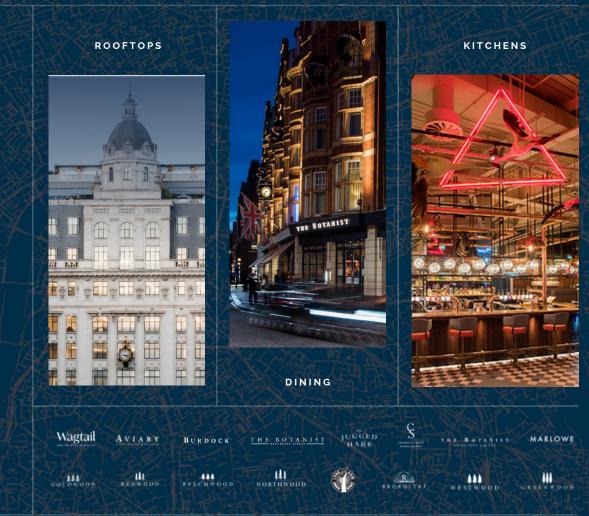

### Wagtail ROOFTOP BAR & RESTAURANT

etm

Split over two floors, Wagtail includes a restaurant with two private terraces, an elegant fully heated and covered rooftop terrace bar, and an exclusive private dining room in the Cupola

Wagtail delivers the 360° views of Tower Bridge, St. Paul's Cathedral, the Shard, the Gherkin and the Walkie Talkie. With a 1:30am licence and Wagtail is the ultimate luxury.

| SPACE                 | Л  | Ŧ  | AREA INFO                                      |
|-----------------------|----|----|------------------------------------------------|
| West Terrace          | 60 | -  | Winter igloos, private space                   |
| East Terrace          | 60 | -  | Winter igloos, private space                   |
| Restaurant            | 18 | 76 | Dining                                         |
| 9th Floor Exclusive   | 0  | 76 | Private hire with rooftop and private bar      |
|                       | 27 |    | Private hire with                              |
| 10th Floor Exclusive1 | 20 |    | rooftop and private bar<br>Private dining room |
| The Cupola-           |    | 10 | J                                              |
|                       |    |    | Private hire with two                          |
| Full venue hire400    |    | 76 | rooftops and private bars                      |

#### T H E B O T A N I S T ON SLOANE SQUARE

The iconic bar and restaurant located on Sloane Square in the heart of Chelsea has become a firm favourite for Champagne sipping, masterful mixology and people watching.

### CHISWELL STREET DINING ROOMS

Chiswell Street Dining Rooms restaurant and bar brings a touch of sophistication to the City with modern British cuisine and an impressive wine list.

A multitude of different spaces available for private hire for anything from 10-120 guests make it a must-see for celebration dining and drinks receptions alike.