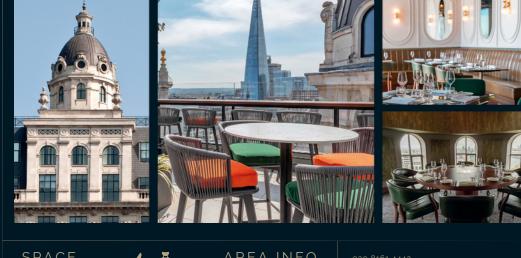

### Wagtail ROOFTOP BAR & RESTAURANT

etm

Split over two floors, Wagtail includes a restaurant with two private terraces, an elegant fully heated and covered rooftop terrace bar, and an exclusive private dining room in the Cupola

Wagtail delivers the 360° views of Tower Bridge, St. Paul's Cathedral, the Shard, the Gherkin and the Walkie Talkie. With a 1:30am licence and Wagtail is the ultimate luxury.

| SPACE                 | Л  | Ŧ  | AREA INFO                                      |
|-----------------------|----|----|------------------------------------------------|
| West Terrace          | 60 | -  | Winter igloos, private space                   |
| East Terrace          | 60 | -  | Winter igloos, private space                   |
| Restaurant            | 18 | 76 | Dining                                         |
| 9th Floor Exclusive   | 0  | 76 | Private hire with rooftop and private bar      |
|                       | 27 |    | Private hire with                              |
| 10th Floor Exclusive1 | 20 |    | rooftop and private bar<br>Private dining room |
| The Cupola-           |    | 10 | J                                              |
|                       |    |    | Private hire with two                          |
| Full venue hire400    |    | 76 | rooftops and private bars                      |