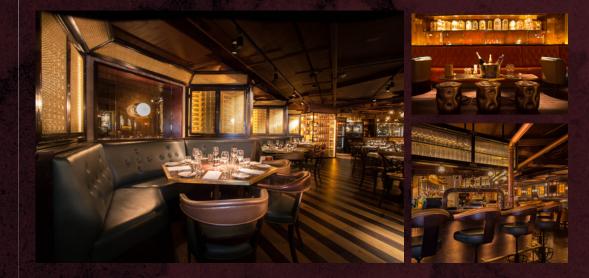

### Wagtail ROOFTOP BAR & RESTAURANT

etm

Split over two floors, Wagtail includes a restaurant with two private terraces, an elegant fully heated and covered rooftop terrace bar, and an exclusive private dining room in the Cupola

Wagtail delivers the 360° views of Tower Bridge, St. Paul's Cathedral, the Shard, the Gherkin and the Walkie Talkie. With a 1:30am licence and Wagtail is the ultimate luxury.

| SPACE                 | Л  | Ŧ  | AREA INFO                                      |
|-----------------------|----|----|------------------------------------------------|
| West Terrace          | 60 | -  | Winter igloos, private space                   |
| East Terrace          | 60 | -  | Winter igloos, private space                   |
| Restaurant            | 18 | 76 | Dining                                         |
| 9th Floor Exclusive   | 0  | 76 | Private hire with rooftop and private bar      |
|                       | 27 |    | Private hire with                              |
| 10th Floor Exclusive1 | 20 |    | rooftop and private bar<br>Private dining room |
| The Cupola-           |    | 10 | J                                              |
|                       |    |    | Private hire with two                          |
| Full venue hire400    |    | 76 | rooftops and private bars                      |