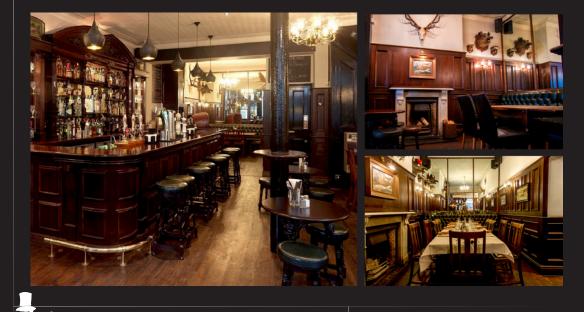

### JUGGED HARE

Opposite Barbican, The Jugged Hare prides itself on full flavours, innovative ideas and perfectly executed dishes. A focus on traditional and quality seasonal British ingredients and an extensive, expertly sourced wine list, makes this handsome gastro pub a gamechanging event spot.