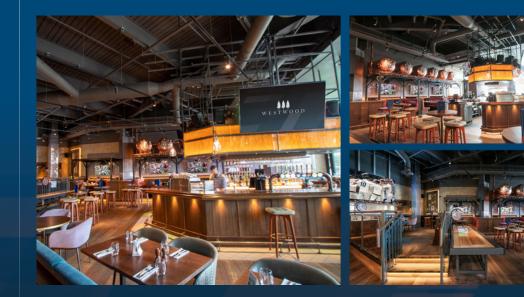

# W E S T W O O D

Westwood is an exceptional destination, located in the heart of Westfield Shopping Centre.

Our remarkable event spaces and adaptable package options cater to a range of occasions, from team lunches to sports viewing parties in our Lounge, and everything in between.

| SPACE      | <u> </u> | Ħ   | AREA INFO                                |
|------------|----------|-----|------------------------------------------|
| Full venue | 250      | 125 | Private bar, stand-alone<br>sound system |
| Half Venue | 120      | 60  | Access to private section<br>of main bar |
| The Lounge | 40       | 15  | -                                        |

020 8161 4667 Westfield London, Ariel Way, London, W12 7HB