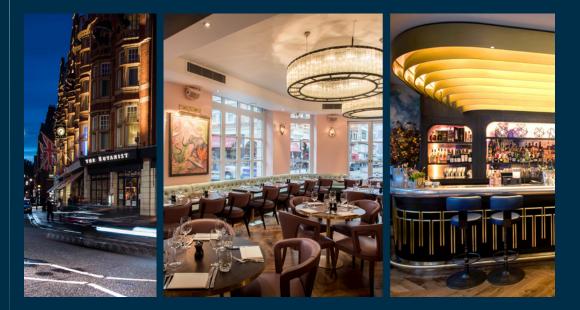

#### T H E B O T A N I S T ON SLOANE SQUARE

The iconic bar and restaurant located on Sloane Square in the heart of Chelsea has become a firm favourite for Champagne sipping, masterful mixology and people watching.

A bustling hotspot, seven days a week, the bar also boasts a variety of tailored drinking and dining packages for the ultimate party for up to 140 people.

| SPACE       | 1   | Ħ   | AREA INFO    |
|-------------|-----|-----|--------------|
| Dining Room | 70  | 65  | Semi-private |
| The Lounge  | 60  | 36  | Semi-private |
| Full Venue  | 140 | 100 | Private hire |