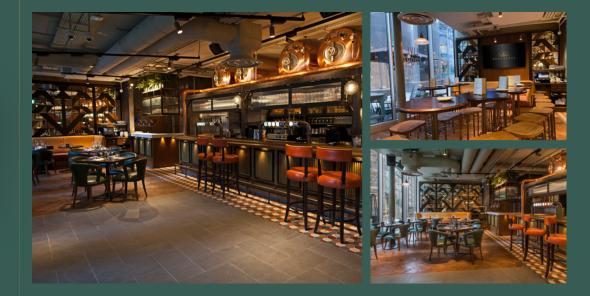

tre, right in the heart of Islington.

This new, shiny venue boasts ultra-high definition screens, a sun-kissed terrace and a premium food & drink offering, perfect for any celebration



| SPACE      | -   | Ħ   | AREA INFO    |
|------------|-----|-----|--------------|
| Full Venue | 250 | 140 | Private hire |
| Half Venue | 120 | 70  | Semi-private |
| Terrace    | 80  | 50  | Semi-private |

0208 161 0390 Parkfield Street, London, N1 0PS

 $\ominus$  TUBE STATIONS

Angel

#### P PARKING

Angel Central Car Park in Parkfield Street

# B R O A D L E A F

Located near Bishopsgate on Old Broad Street, Broadleaf is the unique destination at the heart of the City.

Whether it's a private event, team lunch or drinks party, our event spaces and package options will be sure to wow your guests.



| SPACE         | <b></b> | ¥   | AREA INFO                                                          |
|---------------|---------|-----|--------------------------------------------------------------------|
| Full venue    | 250     | 100 | Stand-alone sound system                                           |
| The Lounge    | 120     | 50  | Private bar,<br>stand-alone sound system,<br>includes shuffleboard |
| The Banquette | 60      | 20  | Semi-private                                                       |
| The Hub       | 40      | 18  | Semi-private                                                       |

0203 883 7801 Next to Tower 42, 25 Old Broad Street, London, EC2N

#### **O** TUBE STATIONS

Liverpool Street / Moorgate / Aldgate

#### P PARKING

Vallie parking 1 Fore St Ave, B