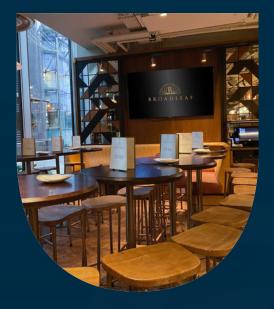

# B R O A D L E A F

Located near Bishopsgate on Old Broad Street, Broadleaf is the unique destination at the heart of the City.

Whether it's a private event, team lunch or drinks party, our event spaces and package options will be sure to wow your guests.

| SPACE         | <b></b> | ¥   | AREA INFO                                                          |
|---------------|---------|-----|--------------------------------------------------------------------|
| Full venue    | 250     | 100 | Stand-alone sound system                                           |
| The Lounge    | 120     | 50  | Private bar,<br>stand-alone sound system,<br>includes shuffleboard |
| The Banquette | 60      | 20  | Semi-private                                                       |
| The Hub       | 40      | 18  | Semi-private                                                       |