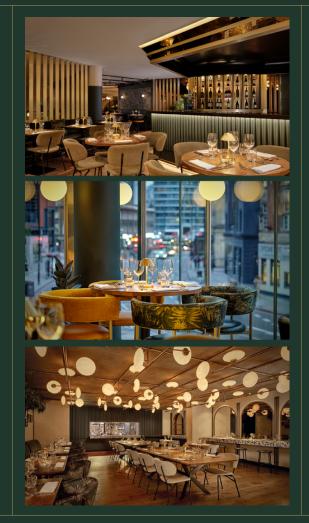

#### T H E B O T A N I S T ON SLOANE SQUARE

The iconic bar and restaurant located on Sloane Square in the heart of Chelsea has become a firm favourite for Champagne sipping, masterful mixology and people watching.

A bustling hotspot, seven days a week, the bar also boasts a variety of tailored drinking and dining packages for the ultimate party for up to 140 people.

| SPACE       | 1   | Ħ   | AREA INFO    |
|-------------|-----|-----|--------------|
| Dining Room | 70  | 65  | Semi-private |
| The Lounge  | 60  | 36  | Semi-private |
| Full Venue  | 140 | 100 | Private hire |