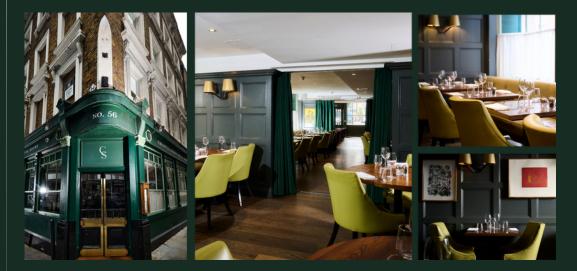

### CHISWELL STREET DINING ROOMS

Chiswell Street Dining Rooms restaurant and bar brings a touch of sophistication to the City with modern British cuisine and an impressive wine list.

A multitude of different spaces available for private hire for anything from 10-120 guests make it a must-see for celebration dining and drinks receptions alike.

| SPACE                | Л  | Ħ  | AREA INFO    |
|----------------------|----|----|--------------|
| Grub Street          | 20 | 12 | Private room |
| The Snug             | 20 | 12 | Semi-private |
| Worsley              | 35 | 20 | Private room |
| Melville             | 50 | 24 | Private room |
| Samuel               | 90 | 44 | Private room |
| Cornwallis           | 12 | 9  | Private room |
| Restaurant Section 1 | 0  | 0  | Semi-private |
| Restaurant Section   | 50 | 32 | Semi-private |
| 2 Full Venue         | 45 | 3  | Private hire |
|                      | 12 | 0  |              |