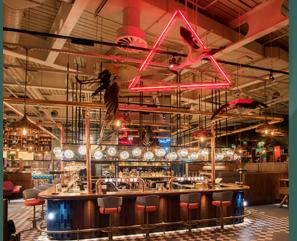

### **AMAZING GIANT UHD SCREENS**

Our venues are fitted with a range of giant, ultra-high definition screens and a state-of-the-art sound system. Perfect for a private viewing or for showcasing your own content to your guests at a party or business function.