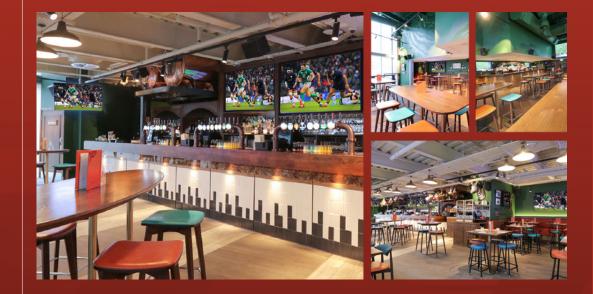

### **AMAZING GIANT UHD SCREENS**

Our venues are fitted with a range of giant, ultra-high definition screens and a state-of-the-art sound system. Perfect for a private viewing or for showcasing your own content to your guests at a party or business function.