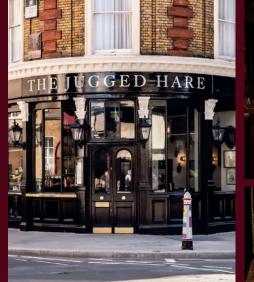

### JUGGED HARE

Opposite Barbican, The Jugged Hare prides itself on full flavours, innovative ideas and perfectly executed dishes. A focus on traditional and quality seasonal British ingredients and an extensive, expertly sourced wine list, makes this handsome gastro pub a gamechanging event spot.

| SPACE                 | 1       | Ħ                                | AREA INFO                             |
|-----------------------|---------|----------------------------------|---------------------------------------|
| Josephine             | 6       | 4                                | Private room                          |
| Room Gourmet          | 0       | 5                                | Semi-                                 |
| Booths<br>Bar Barrels | -<br>20 | 3<br>High<br>stools<br>avaflable | private<br>Front Bar Area<br>of Venue |
| Full Venue            | 220     | 113                              | Private hire                          |